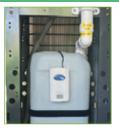

# Flood prevention

Flood prevention that works! A flood prevention valve linked to a timer turns the mains water off overnight and at weekends. Comes as part of the installation rail or can be purchased separately.