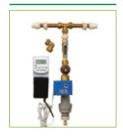

# Flood prevention

Flood prevention that works! A flood prevention valve linked to a timer turns the mains water off overnight and at weekends. Comes as part of the installation rail or can be purchased separately.