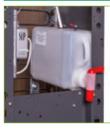

#### **Drip Tray Options**

3 litre overflow kit connects the drip tray to a 3 litre alarmed overflow container. The container has a tap to empty without removing it. Factory fitted or self-installed.

10 litre overflow system with alarm to signal when full. Factory fitted.

Mains drainage system connecting the drip tray to the waste. Factory installed.

A pumped main drainage system pumps the waste water from the drip tray over a distance of 100m and a rise of 5m. Factory installed.