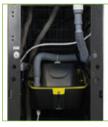

# Flood prevention

Flood prevention that works! A flood prevention valve linked to a timer turns the mains water off overnight and at weekends. Comes as part of the installation rail or can be purchased separately.