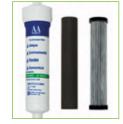

#### POU Installation rail and filters

Installation rail with filter.
Includes compression fitting.
1 Micron Green filter. Water
block. Copper pressure
reducing valve and nonreturn valve.

Green filter housing with carbon block filter and nanofilter. Filter housing. 1-Micron Green filter carbon block candle. Nano filter candle, high viral, cyst, pharma performance.