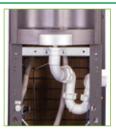

FL

Undersink

Mains drainage system connecting the drip tray to the waste. Factory installed.

A pumped main drainage system pumps the waste water from the drip tray over a distance of 100m and a rise of 5m. Factory installed.