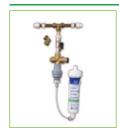

#### POU Installation rail and filters

Installation rail with filter.
Includes compression fitting.
1 Micron Green filter. Water
block. Copper pressure
reducing valve and nonreturn valve.

Green filter housing with carbon block filter and nanofilter. Filter housing. 1-Micron Green filter carbon block candle. Nano filter candle, high viral, cyst, pharma performance.